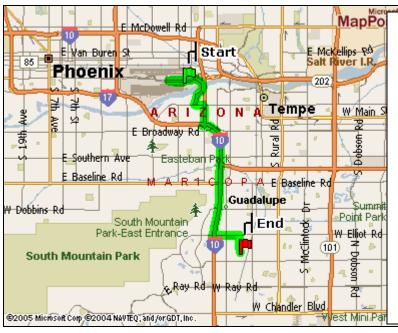

## TO: **Sky Harbor Airport** (From Tempe Sports Complex)

- 1. Turn LEFT (W) onto W Elliot Rd.
- Take Ramp (RIGHT) onto I-10 [Maricopa Fwy] towards I-10/Phoenix.
- At exit 153A, take ramp (RIGHT) onto SR-143 [Hohokam Expy] towards AZ 143/Sky Harbor Airport.
- At exit 3B, take Ramp (RIGHT) onto E Sky Harbor Blvd towards Sky Harbor Airport.