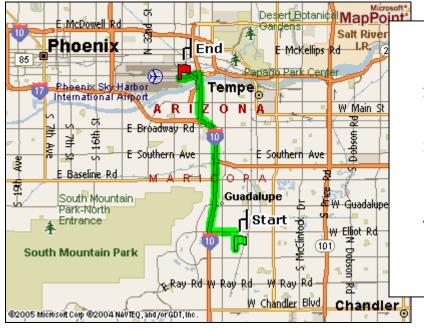

## TO: Tempe Sports Complex (From Sky Harbor Airport)

- Take Ramp onto SR-153 towards AZ-153 / I-10 / AZ-143
- Bear LEFT (East) onto E University Dr.
- Take Ramp (RIGHT) onto SR-143 [Hohokam Expy] towards AZ-143 / Hohokam Expwy
- At exit 1A, take Ramp (RIGHT) onto I-10 [US-60] towards I-10 / Tucson
- 5. At exit 157, turn RIGHT onto Ramp towards Elliot Rd
- 6. Turn LEFT (East) onto (E) Elliot Rd
- 7. Turn RIGHT (South) onto S Hardy Dr.